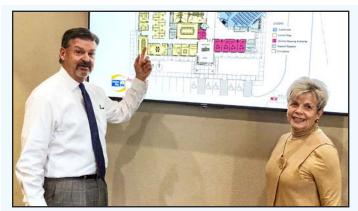

Bill Patterson joins fellow Lifetime and Board Member Ellen Painter as they review plans for the United Way of Denton County Community Complex.

The sixth annual United TRIBUTE Gala featuring "Dancing with Our Stars" will be held on January 20, 2018, at the new Embassy Suites Denton Convention Center in Rayzor Ranch. This event pays tribute to the companies, employees and community leaders who are part of the tapestry of United Way of Denton County.