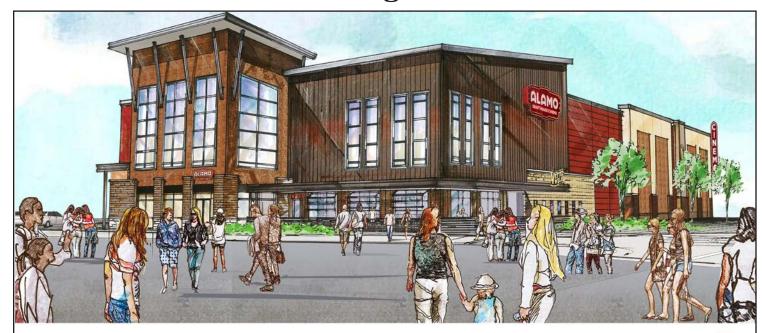

#### **Alamo Drafthouse Cinema begins construction in Denton**

Alamo Drafthouse Cinema -- Rayzor Ranch, Denton, Texas

16067-01, 01-13-2017

ALAMO

The fifth Alamo Drafthouse location in North Texas has begun construction in Denton, located in the Rayzor Ranch development along Interstate 35. Alamo Drafthouse Denton is an 8-screen full service theater with approximately 925 luxury recliners and an attached full service bar and restaurant, Vetted Well, with 32 local beers on tap.

The theater is expected to open in June 2018.

"Denton has been a market we wanted Alamo Drafthouse to locate for a very long time. Planning this project has been a lot of fun, especially since so many of our team are UNT alumni. We cannot wait to give Denton the best movie experience possible and look forward to many great local partnerships," said Alamo Drafthouse DFW Chief Operations Officer Bill DiGaetano.