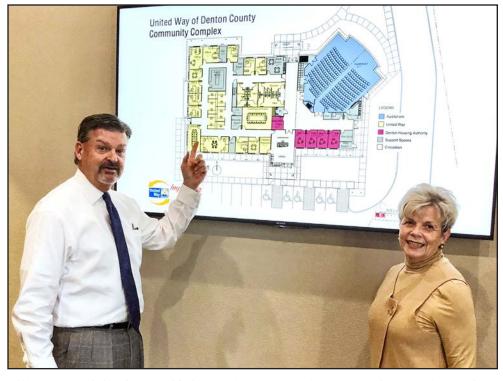

Bill Patterson joins fellow Lifetime and Board Member Ellen Painter as they review plans for the United Way of Denton County Community Complex.

The sixth annual United TRIBUTE Gala featuring "Dancing with Our Stars" will be held on January 20, 2018, at the new Embassy Suites Denton Convention Center in Rayzor Ranch. This event pays tribute to the companies, employees and community leaders who are part of the tapestry of United Way of Denton County.