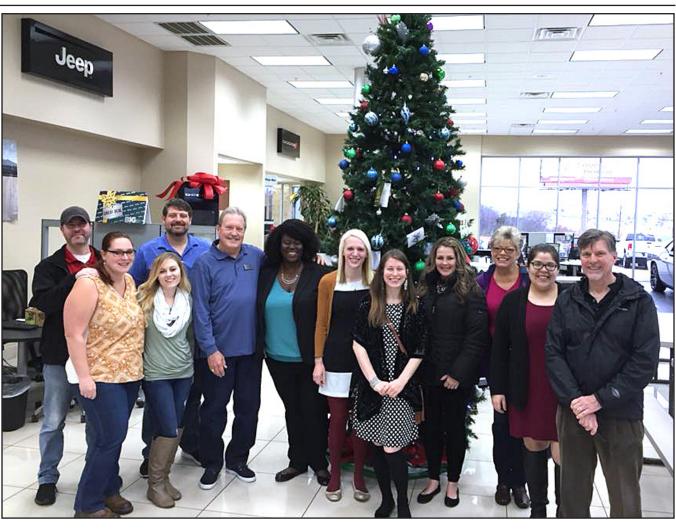

# CLASSIC OF DENTON HOLDS ANNUAL CHRISTMAS DRIVE FOR LOCAL NON-PROFIT ORGANIZATIONS

Management and employees of Classic Chrysler | Jeep | Dodge | Ram of Denton spent the last couple of months of 2017 buying truckloads of toys, bicycles, blankets, books, bedding, and many other necessities and gifts for the dealership's annual Christmas Drive. Deliveries were made in December to Giving Hope, Inc., Denton ISD, Serve Denton, Monsignor King Outreach Center, Denton County Friends of the Family, Cumberland Presbyterian Children's Home, and the Gonzalez School for Children. Classic of Denton purchased gifts for more than 80 children alone from Giving Hope, Inc., and another 123 children were adopted by Classic of Denton through Friends of the Family. For more information about the dealership, visit classicofdenton.com

Rick Wick, General Manager of Classic Chrysler | Jeep | Dodge | Ram of Denton (fifth from left) and some of his team members at the dealership in December.

Joey Luttrull of Luttrull McNatt Chevrolet with Georgianne Burlage of the Denton Animal Support Foundation.