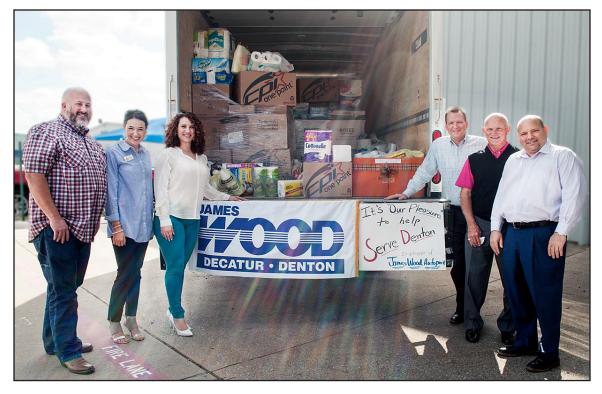

monday - sunday 7-3 603 N Locust Denton, TX

www.locodenton.com 940.387.1413

Pictured left to right – Kevin from CPI One Point, Development Manager Annie Stiles from Serve Denton, Kristin from CPI One Point, Russ Ellis from James Wood Auto, Denny Aldridge from James Wood Auto, and Raymond Wood from James Wood Auto.

### JAMES WOOD AUTO DONATES OFFICE SUPPLIES TO SERVE DENTON

James Wood Auto recently organized an office supplies drive with their employees to stock up the new Serve Denton Center. They donated many different items from coffee and water bottles to toilet paper, paper towels, pens and printer paper.

James Wood Auto's office supplies vendor, CPI One Point, also contributed to the drive by donating boxes full of binders, folders, pens, calculators and more. When James Wood Auto and CPI One Point presented these items to Serve Denton, the three organizations had a Thanksgiving Feast together to celebrate the partnership.

For more information about James Wood Auto, visit www.jameswoodpbg.com. For more information about Serve Denton, contact Executive Director Carlie Kuban at ckuban@servedenton.org or visit www.servedenton.org.