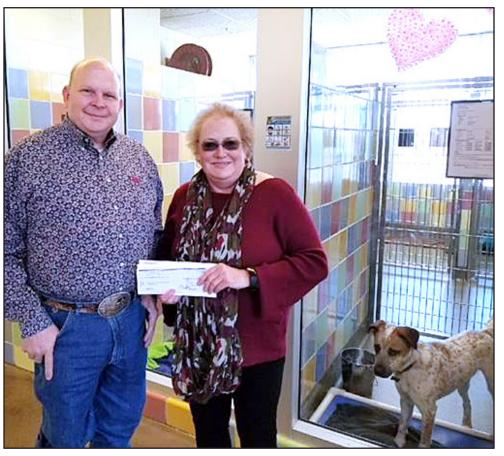

Rick Wick, General Manager of Classic Chrysler | Jeep | Dodge | Ram of Denton (fifth from left) and some of his team members at the dealership in December.

Joey Luttrull of Luttrull McNatt Chevrolet with Georgianne Burlage of the Denton Animal Support Foundation.

#### LUTTRULL MCNATT CHEVROLET DONATES \$5,000 TO DASF SHELTER ENDOWMENT FUND

The Denton Animal Support Foundation (DASF) would like to thank Joey Luttrull of Luttrull McNatt Chevrolet of Sanger for his recent \$5,000 donation to the DASF Endowment Fund. Thousands of abandoned and neglected pets will be helped by this generous gift – a gift that gives long into the future.

For more information about Luttrull McNatt Chevrolet, visit Imchevy. com. For more information about the Denton Animal Support Foundation, visit dentonasf.com.

fresh biscuits & baked goods
loose leaf tea & organic coffee
menu items made in-house