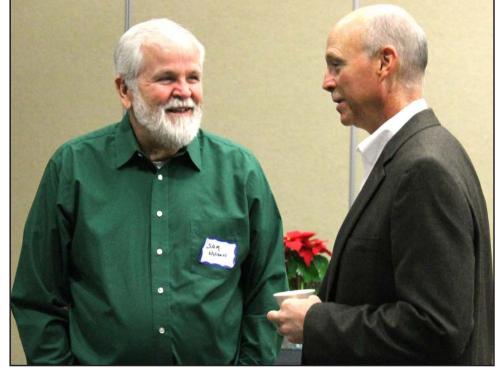

CITY OF DENTON POLICE CHIEF LEE HOWELL (right, with Sam Wilson, left) was the guest speaker at the Denton Chamber of Commerce's 'Business Over Breakfast' on Friday, Dec. 15.

The Chamber will host its next Business Over Breakfast on Friday, Feb. 9 from 7:45 a.m. to 9 a.m. at SpringHill Suites, 1434 Centre Place Dr., Denton, TX 76205.